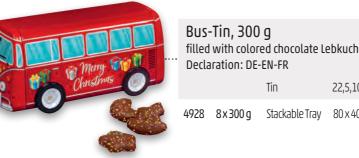

| 15x250g         | Stackable Tray | 60 x 40 x 22,5      | 6,89 kg | 32 Trays / 1,95 m | 40 Trays / 1,95 m | 4 008355 041804 |



| <br>filled | aria-Tin,<br>with fine N<br>aration: DE | 4 008355033694 |                |         |                   |                   |                 |  |
|------------|-----------------------------------------|----------------|----------------|---------|-------------------|-------------------|-----------------|--|
|            |                                         | Tin            | 11,4×11,4×11,4 | 370 g   |                   |                   |                 |  |
| 4179       | 15x250g                                 | Stackable Tray | 60×40×18       | 6,09 kg | 40 Trays / 1,95 m | 50 Trays / 1,95 m | 4 008355 041798 |  |







Nutcracker-Girlfriend-Tin, 200 g 10x200g Tin



Decorative Tins

|                |         |                            | A DI Z                    | LERADCHEN | FAIRTRADE   |
|----------------|---------|----------------------------|---------------------------|-----------|-------------|
| //H/           |         | Pallet 1<br>Factor/ height | Pallet 2<br>Factor/height | ••••      | GTIN        |
| en, 2 kinds, ( | ð 98 mm |                            |                           | 4 00      | 8355 034813 |
| x11,5x9,8      | 314 g   |                            |                           |           |             |
| 40x18          | 5,26 kg | 40 Trays / 1,95 m          | 50 Trays / 1,95 m         | 4 00      | 8355 049336 |

| hen "Allerlei | " (milk cl | nocolate)         |