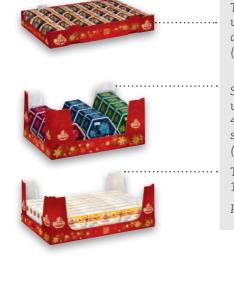

#### Premium Elisen-Lebkuchen:

Soft Giugerbread:

Stackable Trays

Trays with basic dimensions 60 x 40 cm and stackable for 200-g-packages (e.g. Meistersinger, Burggraf).

Stackable Trays with ground size 60 x 40 cm or 40 x 30 cm, stackable because of supporting cross (delivery with lid).

Two differnet heights are used: 18,0 cm and 22,5 cm.

Perfect for pallet placement.

Carton

Carton with basic dimensions 39 x 29 cm.

Pallet 1

Pallet 1 ground size 120 x 80 cm

Pallet 2

Pallet 2 ground size 120 x 100 cm Overseas container only