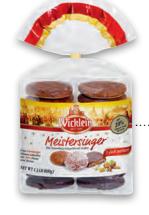

## Fine Nuremberg Meistersinger Öblaten-Lebkuchen-PLUS

with 20% nuts and kernels

AIRTRADE

4 008355 034363

### Fine Nuremberg Meistersinger Öblaten-Lebkuchen with minimum 20% nuts and kernels

| Meistersinger | F  |
|---------------|----|
|               | 4( |

| <br>Fine | 4 008355 034455 |                |                |         |                     |                      |                 |
|----------|-----------------|----------------|----------------|---------|---------------------|----------------------|-----------------|
|          |                 | Package        | 12,5×8,0×8,0   | 211 g   |                     |                      |                 |
| 4025     | 21 x 200 g      | Stackable Tray | 56,5×40×8      | 4,63 kg | 84 Trays / 1,85 m   | 105 Trays / 1,85 m   | 4 008355 040258 |
| 7073     | 18×200 g        | Carton         | 39 x 24,5 x 17 | 4,11 kg | 90 Cartons / 1,85 m | 120 Cartons / 1,85 m | 4 008355 070736 |

### Fine Nuremberg Meistersinger Öblaten-Lebkuchen

with minimum 20% nuts and kernels