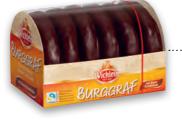

# Fine Nuremberg Burggraf Oblaten-Lebkuchen with 14% nuts and kernels

| Item<br>No | Content  | Packaging<br>type | L/W/H/<br>cm   | 01000   | Pallet 1<br>Factor/ height | Pallet 2<br>Factor/height | GTIN            |
|------------|----------|-------------------|----------------|---------|----------------------------|---------------------------|-----------------|
|            |          |                   | rsinger Oblate | en-Lebl | kuchen, 600 <u>(</u>       | ]                         | 4 008355 035261 |
|            |          | Package           | 15,8x21,0x8,2  | 695 g   |                            |                           |                 |
| 7007       | 12×600 g | Stackable Tray    | 56x40x17       | 8,51 kg | 40 Trays / 1,85 m          | 50 Trays / 1,85 m         | 4 008355 070071 |
| 7066       | 12×600 g | Carton            | 60,0 x 40 x 25 | 9,29 kg | 28 Cartons / 1,90 m        | 35 Cartons / 1,90 m       | 4 008355 070668 |

AIRTRADE

|            |            |                   |                                 |          |                            | A REAL REAL REAL REAL REAL REAL REAL REA | FAIRTRADE       |
|------------|------------|-------------------|---------------------------------|----------|----------------------------|------------------------------------------|-----------------|
| Item<br>No | Content    | Packaging<br>type | L/W/H/<br>cm                    |          | Pallet 1<br>Factor/ height | Pallet 2<br>Factor/height                | GTIN            |
|            |            |                   | af Oblaten-l<br>tion: DE-EN-FR  | .ebkuc   | hen, 200 g                 |                                          | 4 008355 035063 |
|            |            | Package           | 12,5×8,0×8,0                    | 214 g    |                            |                                          |                 |
| 4041       | 21 x 200 g | Stackable Tray    | 56,5 x 40 x 8                   | 4,63 kg  | 84 Trays / 1,85 m          | 105 Trays / 1,85 m                       | 4 008355 040418 |
| 7076       | 18x200g    | Carton            | 39 x 24,5 x 17                  | 4,12 kg  | 90 Cartons / 1,85 m        | 120 Cartons/1,85 m                       | 4 008355 070767 |
|            |            | l, Ø 78 mm →      | af Oblaten-l<br>Declaration: I  | DE-EN-FR |                            |                                          | 4 008355 035070 |
|            |            | Package           | 12,5×8,0×8,0                    | 214 g    |                            |                                          |                 |
| 4042       | 21 x 200 g | Stackable Tray    | 56,5x40x8                       | 4,63 kg  | 84Trays/1,85 m             | 105 Trays / 1,85 m                       | 4 008355 040425 |
| 7077       | 18x200g    | Carton            | 39x24,5x17                      | 4,12 kg  | 90 Cartons / 1,85 m        | 120 Cartons / 1,85 m                     | 4 008355 070774 |
|            |            |                   | af Oblaten-l<br>Declaration: DE |          | hen, 200 g                 |                                          | 4 008355 035186 |
|            |            | Package           | 12,5×8,0×8,0                    | 214 g    |                            |                                          |                 |
| 4043       | 21 x 200 g | Stackable Tray    | 56,5x40x8                       | 4,63 kg  | 84 Trays / 1,85 m          | 105 Trays / 1,85 m                       | 4 008355 040432 |
| 7070       | 10 v 200 a | Carton            | 20 v 2/1 5 v 17                 | /12ka    | 00 Cartons / 1 85 m        | 120 Cartons / 1.95 m                     |                 |