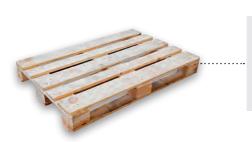

Two differnet heights are used: 18,0 cm and 22,5 cm.

Perfect for pallet placement.

Carton

Carton with basic dimensions 39 x 29 cm.

Pallet 1

Pallet 1 ground size 120 x 80 cm

Pallet 2

Pallet 2 ground size 120 x 100 cm Overseas container only