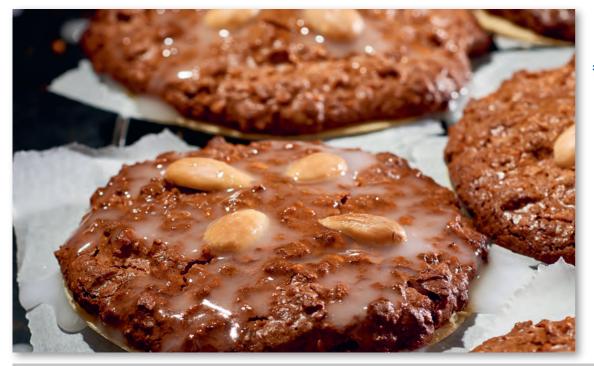

Dict auf; legets auf ein Papier/ fesets auf bas Blech/ und laffets fein

Lebkuchenquide for Connoisseurs

The exact composition of the Lebkuchen-dough is, of course, both then and now a well kept secret.

But the basic ingredients remain the same: Eggs, flour and honey. Hazelnuts, almonds and **walnuts**. Candied orange and lemon peel and – essential for the taste – the spices: aniseed, ginger, coriander, cloves, pimento, mace, cardamom and cinnamon.

Oblaten-Lebkuchen are "Lebkuchen of a special kind". To retain their distinctive taste, high quality and purity, the Lebkuchen-bakers undertake a voluntary, but strict set of controls. To ensure the correct taste they stick to the traditional standards, which exactly dictate the composition of the different kinds of Oblaten-Lebkuchen.