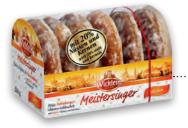

## Fine Nuremberg Meistersinger Öblaten-Lebkuchen-PLUS

with 20% nuts and kernels

AIRTRADE

4 008355 034363