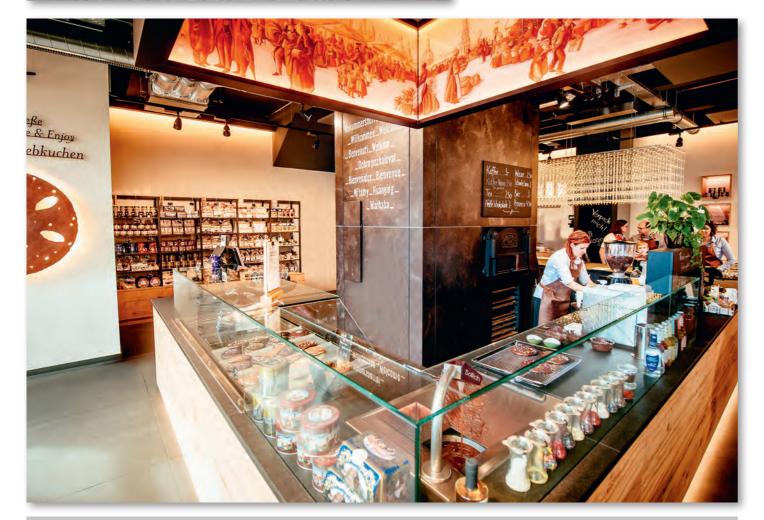

#### 📗 Our flagship store: "Die Lebküchuerei"

Our "Lebküchnerei" flagship store and gingerbread café is located in the heart of the city, directly on Nuremberg's main market square, where the world-famous Christkindlesmarkt takes place every year. Enjoy oven-fresh gingerbread and other desserts, numerous coffee and tea specialities or refreshing drinks with a view of the Frauenkirche and the Schöne Brunnen.

### Freshly baked!

See our gingerbread bakers at work – and watch how the real Nuremberg gingerbread is traditionally baked by hand in the historic oven. You can also have your favourite gingerbread individually decorated. High-quality gift ideas More than just gingerbread: Under the label "Die Lebküchnerei", we also offer the finest confectionery, selected delicacies and high-quality liqueurs and wines. The ideal Nuremberg souvenir or a perfect gift for those who stayed at home.

# Flagship-Store

Our gingerbread workshops

In an exciting workshop, you can experience the centuries-old secrets of gingerbread baking with all your senses: Bake your own gingerbread under expert guidance – and learn all sorts of interesting facts about ingredients, spices and history. A must for every gingerbread fan!