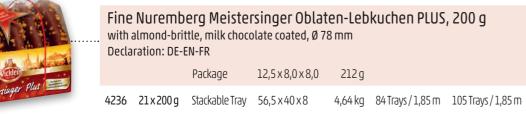

## Fine Nuremberg Meistersinger Öblaten-Lebkuchen-PLUS

with 20% nuts and kernels

AIRTRADE

4 008355 034363