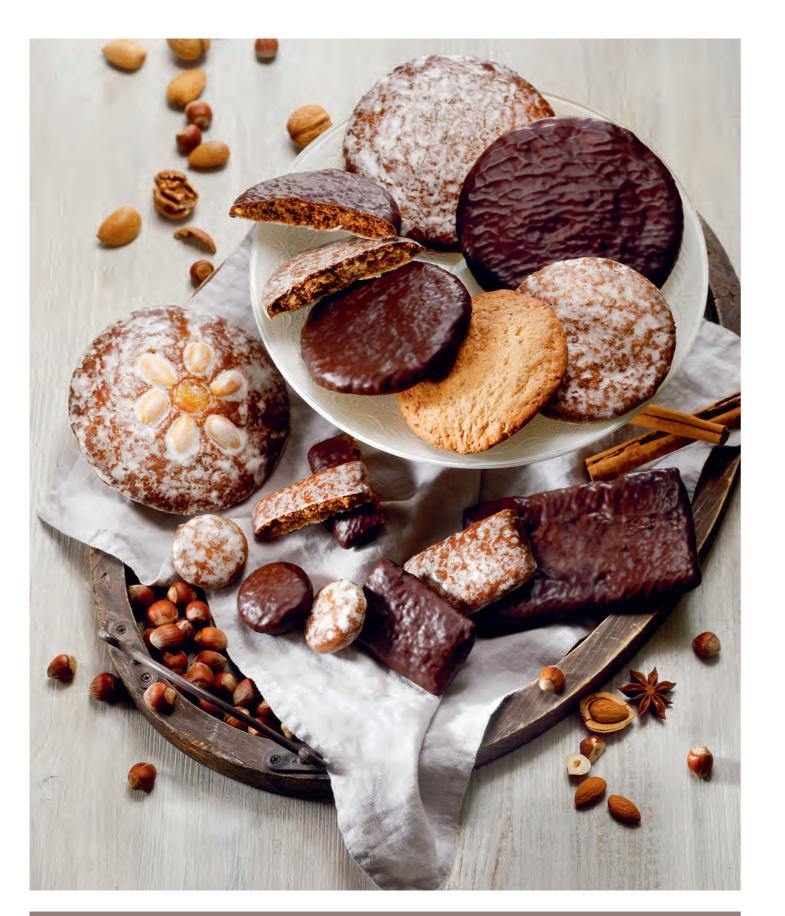

Dict auf; legets auf ein Papier/ fesets auf bas Blech/ und laffets fein

Lebkuchenquide for Connoisseurs

The exact composition of the Lebkuchen-dough is, of course, both then and now a well kept secret.

But the basic ingredients remain the same: Eggs, flour and honey. Hazelnuts, almonds and **walnuts**. Candied orange and lemon peel and – essential for the taste – the spices: aniseed, ginger, coriander, cloves, pimento, mace, cardamom and cinnamon.

Oblaten-Lebkuchen are "Lebkuchen of a special kind". To retain their distinctive taste, high quality and purity, the Lebkuchen-bakers undertake a voluntary, but strict set of controls. To ensure the correct taste they stick to the traditional standards, which exactly dictate the composition of the different kinds of Oblaten-Lebkuchen.

#### Chocolate with 70% cocoa:

For all Lebkuchen and pastries which are coated with dark chocolate we solely use high-quality chocolate with an especially high cocoa content of 70%. The term is dark chocolate..