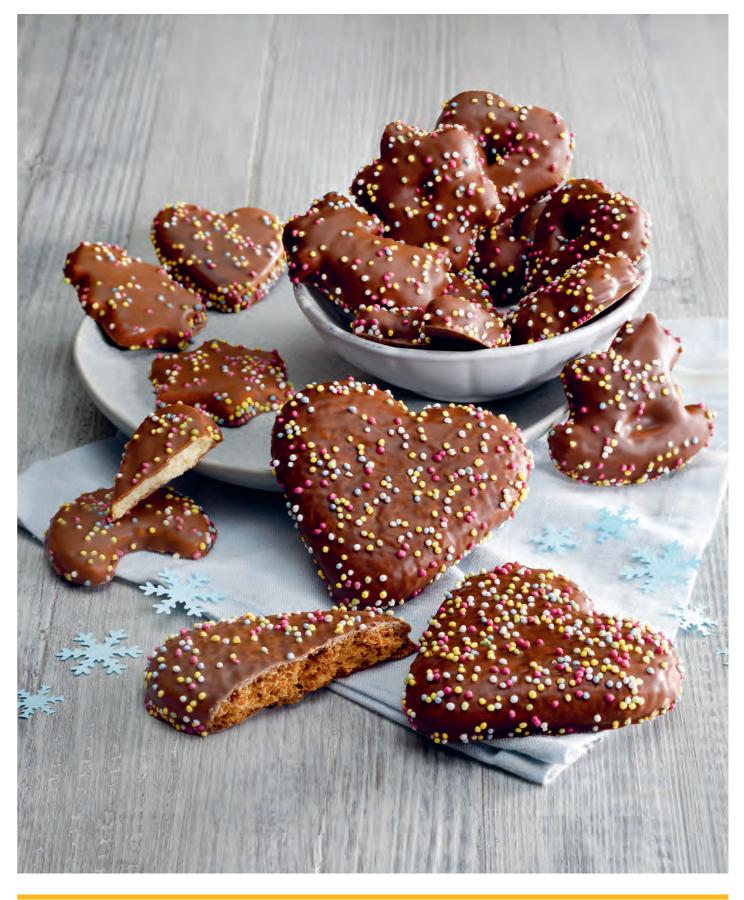

eilles · D 11,1x9,4x13,0</pre> |            | I. DE-EIN-FK               |                           |                 |
| 4241       | 20 x 200 g     | Stackable Tray                                |                                        | -          | 40 Trays / 1,95 m          | 50 Trays / 1,95 m         | 4 008355 042412 |
|            |                | <mark>learts, 215</mark><br>milk chocolate    | -                                      |            |                            |                           | 4 008355 018028 |
| <br>       | Lassing of the | and a summer of a second                      | III D                                  | ! +!       | DE EN ED                   |                           |                 |



**4242 21x215 g** Stackable Tray 60 x 40 x 15







# **Musical Tins**

with different contents



### **Decorative Tins** with different contents



|    |            |          |                   |                                              |         |                            | A D N                     |                 |
|----|------------|----------|-------------------|----------------------------------------------|---------|----------------------------|---------------------------|-----------------|
| 2" | Item<br>No | Content  | Packaging<br>type | L/W/H/<br>cm                                 |         | Pallet 1<br>Factor/ height | Pallet 2<br>Factor/height | GTIN            |
|    | filled     |          | red milk choco    | t <b>h Animals, 20</b><br>blate Lebkuchen "A | -       |                            |