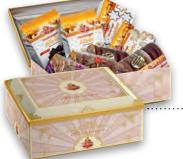

----|-------------------------------------------|
| - And |      |           | r-Tin, 400 <u>c</u> uremberg Leb |                | weight    | Factor/height     | Factor/height  | 4 008355 <sup>10</sup> 35223 <sup>1</sup> |
| ••••• |      |           | 2                                |                | claration | : DE-EN-FR        |                |                                           |
|       |      |           | Tin                              | 13,4×18,8×11,3 | 682 g     |                   |                |                                           |
|       | 7000 | 8 x 400 g | Stackable Tray                   | 60×40×18       | 6,01 kg   | 40 Trays / 1,05 m | 50 Trays/1,59m | 4 008355 070002                           |



### **Decorative** Tins with different contents





| <br>Meist<br>filled<br>Meist<br>Allerle<br>Decla | 4 008355 034653 |        |                  |         |                     |                     |                 |
|--------------------------------------------------|-----------------|--------|------------------|---------|---------------------|---------------------|-----------------|
|                                                  |                 | Chest  | 38 x 26,2 x 12,2 | 2,991 g |                     |                     |                 |
| 4918                                             | lx1.660g        | Carton | 40×30×15         | 3,03 kg | 72 Cartons / 1,05 m | 96 Cartons / 1,95 m | 4 008355 049183 |



| <br>Lant<br>filled<br>Ø 98 i | 4 008355 033984 |                |                     |         |