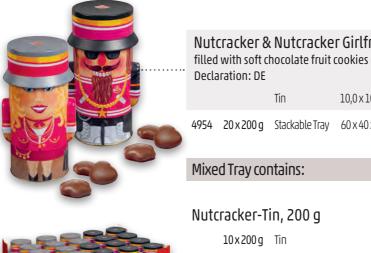

| 15x250g         | Stackable Tray | 60 x 40 x 22,5      | 6,89 kg | 32 Trays / 1,95 m | 40 Trays / 1,95 m | 4 008355 041804 |



| <br>filled | aria-Tin,<br>with fine N<br>aration: DE | 4 008355033694 |                |         |                   |                   |                 |  |
|------------|-----------------------------------------|----------------|----------------|---------|-------------------|-------------------|-----------------|--|
|            |                                         | Tin            | 11,4×11,4×11,4 | 370 g   |                   |                   |                 |  |
| 4179       | 15x250g                                 | Stackable Tray | 60×40×18       | 6,09 kg | 40 Trays / 1,95 m | 50 Trays / 1,95 m | 4 008355 041798 |  |







Nutcracker-Girlfriend-Tin, 200 g 10x200g Tin



Decorative Tins

|                |         |                            | A DI Z                    | LERADCHEN | FAIRTRADE   |
|----------------|---------|----------------------------|---------------------------|-----------|-------------|
| //H/           |         | Pallet 1<br>Factor/ height | Pallet 2<br>Factor/height | ••••      | GTIN        |
| en, 2 kinds, ( | ð 98 mm |                            |                           | 4 00      | 8355 034813 |
| x11,5x9,8      | 314 g   |                            |                           |           |             |
| 40x18          | 5,26 kg | 40 Trays / 1,95 m          | 50 Trays / 1,95 m         | 4 00      | 8355 049336 |

| hen "Allerlei | " (milk cl | nocolate)         |