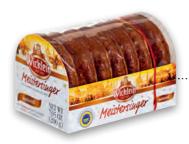

## Fine Nuremberg Meistersinger Öblaten-Lebkuchen-PLUS

with 20% nuts and kernels

AIRTRADE

4 008355 034363