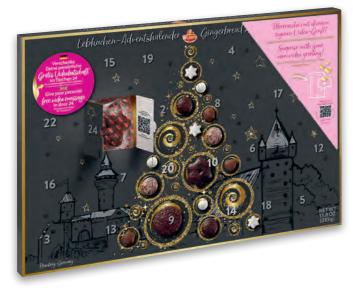

### Advent calendar

with 7 different Lebkuchen & pastry specialities;

#24 personalizable with QR-Code

|           |            |            |                   |                  |                  |                            | R CER L                   | FAIRTRADE       |
|-----------|------------|------------|-------------------|------------------|------------------|----------------------------|---------------------------|-----------------|
| 10 10 100 | Item<br>No | Content    | Packaging<br>type | L/W/H/<br>cm     | Gross-<br>weight | Pallet 1<br>Factor/ height | Pallet 2<br>Factor/height | GTIN            |
|           | Adv        | ent caler  | ndar, 335 g       |                  |                  |                            |                           | 4 008355 034998 |
| 1         |            |            | Cardboard         | 56,6 x 38 x 3    | 781 g            |                            |                           |                 |
|           | 7238       | 5 x 335 g  | Carton            | 58,5 x 18,5 x 41 | 4,41 kg          | 32 Cartons / 1,79 m        | 40 Cartons / 1,79 m       | 4 008355 072389 |
|           | 4963       | 10 x 335 g | Carton            | 58,5 x 39 x 43   | 8,97 kg          | 16 Cartons / 1,87m         | 20 Cartons / 1,87 m       | 4 008355 049633 |