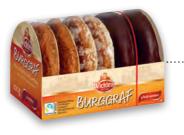

# Fine Nuremberg Burggraf Oblaten-Lebkuchen with 14% nuts and kernels

| Item<br>No | Content  | Packaging<br>type | L/W/H/<br>cm   | 01000   | Pallet 1<br>Factor/ height | Pallet 2<br>Factor/height | GTIN            |
|------------|----------|-------------------|----------------|---------|----------------------------|---------------------------|-----------------|
|            |          |                   | rsinger Oblate | en-Lebl | kuchen, 600 <u>(</u>       | ]                         | 4 008355 035261 |
|            |          | Package           | 15,8x21,0x8,2  | 695 g   |                            |                           |                 |
| 7007       | 12×600 g | Stackable Tray    | 56x40x17       | 8,51 kg | 40 Trays / 1,85 m          | 50 Trays / 1,85 m         | 4 008355 070071 |
| 7066       | 12×600 g | Carton            | 60,0 x 40 x 25 | 9,29 kg | 28 Cartons / 1,90 m        | 35 Cartons / 1,90 m       | 4 008355 070668 |

AIRTRADE

|            |            |                   |                                 |          |                            | A REAL REAL REAL REAL REAL REAL REAL REA | FAIRTRADE       |
|------------|------------|-------------------|---------------------------------|----------|----------------------------|------------------------------------------|-----------------|
| Item<br>No | Content    | Packaging<br>type | L/W/H/<br>cm                    |          | Pallet 1<br>Factor/ height | Pallet 2<br>Factor/height                | GTIN            |
|            |            |                   | af Oblaten-l<br>tion: DE-EN-FR  | .ebkuc   | hen, 200 g                 |                                          | 4 008355 035063 |
|            |            | Package           | 12,5×8,0×8,0                    | 214 g    |                            |                                          |                 |
| 4041       | 21 x 200 g | Stackable Tray    | 56,5 x 40 x 8                   | 4,63 kg  | 84 Trays / 1,85 m          | 105 Trays / 1,85 m                       | 4 008355 040418 |
| 7076       | 18x200g    | Carton            | 39 x 24,5 x 17                  | 4,12 kg  | 90 Cartons / 1,85 m        | 120 Cartons/1,85 m                       | 4 008355 070767 |
|            |            | l, Ø 78 mm →      | af Oblaten-l<br>Declaration: I  | DE-EN-FR |                            |                                          | 4 008355 035070 |
|            |            | Package           | 12,5×8,0×8,0                    | 214 g    |                            |                                          |                 |
| 4042       | 21 x 200 g | Stackable Tray    | 56,5x40x8                       | 4,63 kg  | 84Trays/1,85 m             | 105 Trays / 1,85 m                       | 4 008355 040425 |
| 7077       | 18x200g    | Carton            | 39x24,5x17                      | 4,12 kg  | 90 Cartons / 1,85 m        | 120 Cartons / 1,85 m                     | 4 008355 070774 |
|            |            |                   | af Oblaten-l<br>Declaration: DE |          | hen, 200 g                 |                                          | 4 008355 035186 |
|            |            | Package           | 12,5×8,0×8,0                    | 214 g    |                            |                                          |                 |
| 4043       | 21 x 200 g | Stackable Tray    | 56,5x40x8                       | 4,63 kg  | 84 Trays / 1,85 m          | 105 Trays / 1,85 m                       | 4 008355 040432 |
| 7070       | 10 v 200 a | Carton            | 20 v 2/1 5 v 17                 | /12ka    | 00 Cartons / 1 85 m        | 120 Cartons / 1.95 m                     |                 |