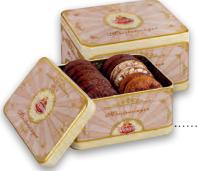

|
| 551        | 15 x 300 g                                         | 50 Trays / 1,95 m | 4 008355 005516    |           |  |  |                 |



#### Gift-Tin, 200 g filled with fine Nuremberg Lebkuchen 2 kinds, Ø 98 mm · Declaration: D Cardboard-Tin 12,0 x 4184 15 x 200 g Stackable Tray 60 x 4



Decorative Tins

| en          |         |                   |                   | 4 008355 034158 |
|-------------|---------|-------------------|-------------------|-----------------|
| DE          |         |                   |                   |                 |
| )x12,0x11,5 | 259 g   |                   |                   |                 |
| (40×18      | 4,43 kg | 40 Trays / 1,95 m | 50 Trays / 1,59 m | 4 008355 041842 |



### **Decorative** Tins

with different contents



|       | Item | Content   | Packaging                        | L/W/H/         | 01000     | Pallet 1          | Pallet 2       | GTIN                                      |
|-------|------|-----------|----------------------------------|----------------|-----------|-------------------|----------------|-------------------------------------------|
| - And |      |           | r-Tin, 400 <u>c</u> uremberg Leb |                | weight    | Factor/height     | Factor/height  | 4 008355 <sup>10</sup> 35223 <sup>1</sup> |
| ••••• |      |           | 2                                |                | claration | : DE-EN-FR        |                |                                           |
|       |      |           | Tin                              | 13,4×18,8×11,3 | 682 g     |