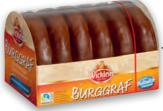

# Fine Nuremberg Burggraf Oblaten-Lebkuchen with 14% nuts and kernels

| Item<br>No | Content  | Packaging<br>type | L/W/H/<br>cm   | 01000   | Pallet 1<br>Factor/ height | Pallet 2<br>Factor/height | GTIN            |
|------------|----------|-------------------|----------------|---------|----------------------------|---------------------------|-----------------|
|            |          |                   | rsinger Oblate | en-Lebl | kuchen, 600 <u>(</u>       | ]                         | 4 008355 035261 |
|            |          | Package           | 15,8x21,0x8,2  | 695 g   |                            |                           |                 |
| 7007       | 12×600 g | Stackable Tray    | 56x40x17       | 8,51 kg | 40 Trays / 1,85 m          | 50 Trays / 1,85 m         | 4 008355 070071 |
| 7066       | 12×600 g | Carton            | 60,0 x 40 x 25 | 9,29 kg | 28 Cartons / 1,90 m        | 35 Cartons / 1,90 m       | 4 008355 070668 |

AIRTRADE

|            |            |                   |                                 |          |                            | A REAL REAL REAL REAL REAL REAL REAL REA | FAIRTRADE       |
|------------|------------|-------------------|---------------------------------|----------|----------------------------|------------------------------------------|-----------------|
| Item<br>No | Content    | Packaging<br>type | L/W/H/<br>cm                    |          | Pallet 1<br>Factor/ height | Pallet 2<br>Factor/height                | GTIN            |
|            |            |                   | af Oblaten-l<br>tion: DE-EN-FR  | .ebkuc   | hen, 200 g                 |                                          | 4 008355 035063 |
|            |            | Package           | 12,5×8,0×8,0                    | 214 g    |                            |                                          |                 |
| 4041       | 21 x 200 g | Stackable Tray    | 56,5 x 40 x 8                   | 4,63 kg  | 84 Trays / 1,85 m          | 105 Trays / 1,85 m                       | 4 008355 040418 |
| 7076       | 18x200g    | Carton            | 39 x 24,5 x 17                  | 4,12 kg  | 90 Cartons / 1,85 m        | 120 Cartons/1,85 m                       | 4 008355 070767 |
|            |            | l, Ø 78 mm →      | af Oblaten-l<br>Declaration: I  | DE-EN-FR |                            |                                          | 4 008355 035070 |
|            |            | Package           | 12,5×8,0×8,0                    | 214 g    |                            |                                          |                 |
| 4042       | 21 x 200 g | Stackable Tray    | 56,5x40x8                       | 4,63 kg  | 84Trays/1,85 m             | 105 Trays / 1,85 m                       | 4 008355 040425 |
| 7077       | 18x200g    | Carton            | 39x24,5x17                      | 4,12 kg  | 90 Cartons / 1,85 m        | 120 Cartons / 1,85 m                     | 4 008355 070774 |
|            |            |                   | af Oblaten-l<br>Declaration: DE |          | hen, 200 g                 |                                          | 4 008355 035186 |
|            |            | Package           | 12,5×8,0×8,0                    | 214 g    |                            |                                          |                 |
| 4043       | 21 x 200 g | Stackable Tray    | 56,5x40x8                       | 4,63 kg  | 84 Trays / 1,85 m          | 105 Trays / 1,85 m                       | 4 008355 040432 |
| 7070       | 10 v 200 a | Carton            | 20 v 2/1 5 v 17                 | /12ka    | 00 Cartons / 1 85 m        | 120 Cartons / 1.95 m                     |                 |